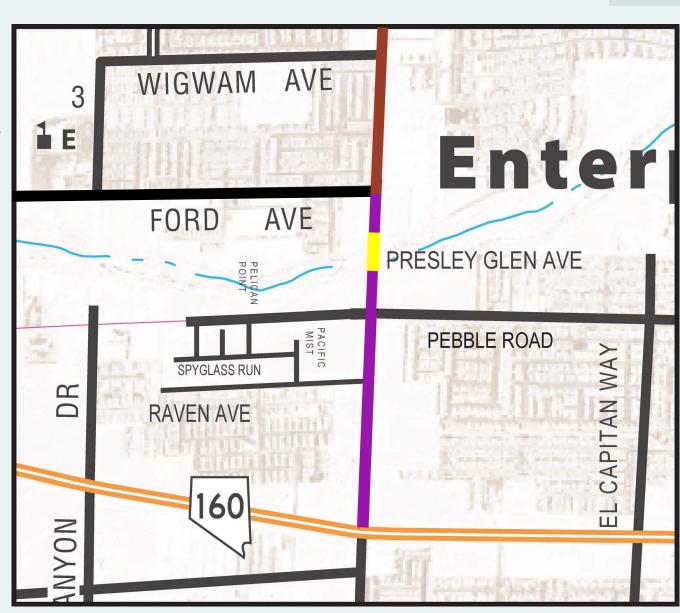

## Traffic Restrictions Week of December 15th - December 21st

Fort Apache Road between Blue Diamond Road and Ford Avenue will no longer utilize the detour on the west side of Fort Apache. All traffic will remain on the east side of the street Be cautious of new traffic control setups.

Southbound traffic on Fort Apache will transition to the east side of the Fort Apache at Ford Avenue. Vehicles will no longer be able to turn left from Emerald Youth Road onto Fort Apache Northbound due to installation of median islands.

West half of Fort Apache between Presley Glen and Pebble has been removed to install storm drain boxes under new roadway. Large excavations is required. Be cautious of heavy equipment and personnel working in this area.